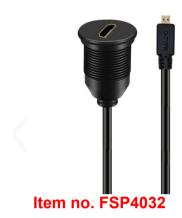

## Micro HDMI 2.0 to Panel Mount HDMI Cable Male to Female Car Waterproof Cable

## **Description:**

FARSINCE High Quality Micro HDMI 2.0 to Panel Mount HDMI Cable Male to Female Car Waterproof Cable is the perfect solution for expanding HDMI port on the dashboard of cars, trucks, motorcycles, boats, yachts, etc. Equipped with M26 x 1.5 aluminum nut, just use an existing hole or cut a new hole on the dashboard and fix it with the nut, and HDMI port extension.

Equipped with a waterproof and dustproof cover, suitable for outdoor use, which can prevent rain or debris from entering the interior and causing damage to the connector.